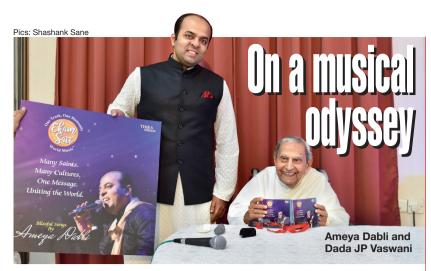

wireless charging, parking assistant with surround view and the next

generation head-up display. These

It comes in three design variants

sports, luxury and M sport, fulfill-

.....

nternationally acclaimed singer Ameya Dabli launched his music album Ekam Satt — One Truth, One Humanity, World Music at the hands of global humanitarian and spiritual leader Rev. Dada J P Vaswani as part of the latter's centenary birthday celebrations in Pune. The album is available on all digital platforms through Times Music. Inspired by respected Dada's message of selfless love and service for humanity, the album features the works of legendary poets and saints such as Kabirdas, Mirabai, Narsinh Mehta, Guru Nanak Dev, Khwaja Garib Nawaz, Buddha, Tukaram, Tulsidas, Gospels and others.

Given the continuous stress and turmoil that individuals across the globe face, there is an urgent need for each of us to pause, reflect and connect with each other, cutting across our religious, social and cultural beliefs. The album's songs focus on this precise

theme that eventually it is a 'one world family' and showcases the best of sufi, folk and contemporary world music across different genres. The album has foot tapping numbers covering Indian and international musical forms to appeal to groups. With an aim to spread the message of love and unity across cultures and society globally, Ameya Dabli and his business partner Purvi Soali quit their successful corporate careers to become social entrepreneurs.

A versatile singer, Ameya has performed over 1,500 concerts across 15 countries. The music from the album is already a rage with live renditions by Ameya across 25 locations including for large corporates like Aditya Birla Group and at the Indian High Commission in London. He is currently touring India, US and Dubai for his other musical concept 'Heart 2 Heart' covering melodious ghazals and folk music.